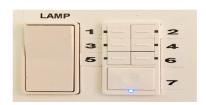

## Scene Controller - Patio Slider Left

## **Button Function**

- 1. Patio Seating Light
- 2. Patio Dining Light
- 3. Patio Seating Fan
- 4. Patio Dining Fan
- 5. Open Blinds
  Be patient it can take up to 10 secs
- 6. Close Blinds
  Be patient it can take up to 10 secs
- 7. Sitting Room Lights