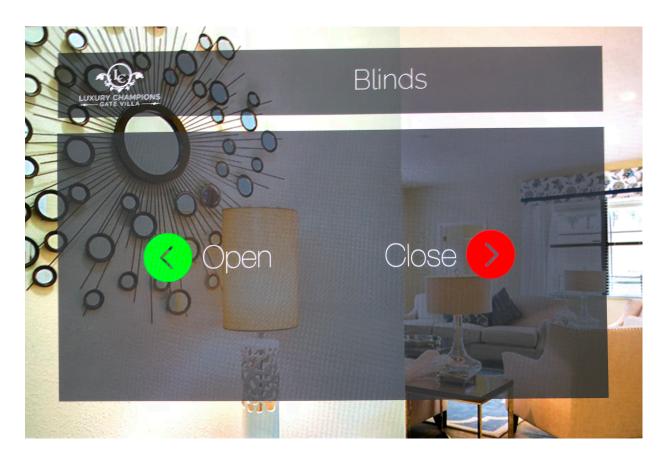

## **Blinds**

The home is fitted with horizontal blinds on all windows and vertical blinds on the slider / patio door. Please observe the following instructions for using the blinds, failure to do so may result in damage with may result in you being charged against your security deposit.

To open or close the patio slider blinds you can use either of the scene controllers to the left or right of the patio slider or the sitting room tablet by pressing on the Blinds button from the home screen.

To Open the Blinds using the Scene Controller to the left of the Patio Slider simply press button 5 or button 6 to close the blinds. BE PATIENT it can take up to 10 seconds to react.